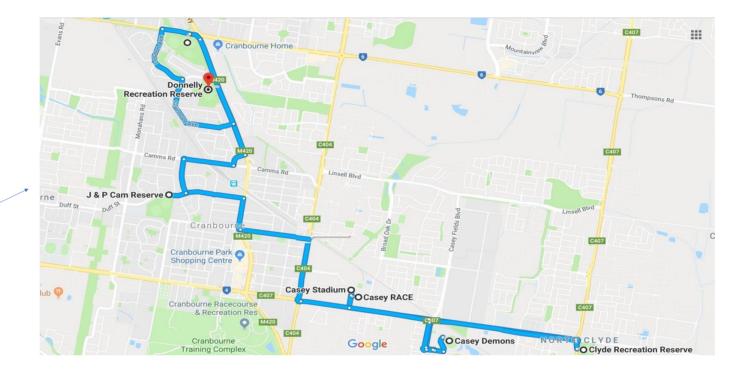

# **MAIN VENUES BUS ROUTE**

| Stop | Depart From                                                                                                                                                              | Location/Events                                          |  |  |
|------|--------------------------------------------------------------------------------------------------------------------------------------------------------------------------|----------------------------------------------------------|--|--|
| A    | Atura Hotel : Doveton Avenue. Doveton VIC 3177                                                                                                                           | Games Official Hotel                                     |  |  |
| В    | Ramada Hotel : 50-52 McCrae Street. Dandenong VIC 3175                                                                                                                   | Games Official Hotel                                     |  |  |
| C    | Casey Stadium : 65 Berwick-Cranbourne Rd. Cranbourne East VIC 3977                                                                                                       | Volleyball, Volleyball (Shooting), Badminton, Basketball |  |  |
| D    | Casey Race : 65 Berwick-Cranbourne Rd. Cranbourne East VIC 3977                                                                                                          | Swimming                                                 |  |  |
| E    | Casey Fields: Casey Fields Blvd. Cranbourne East VIC 3977 Community Kitchen, Games Village, Kabaddi, Soccer, Netball, Athletics, Seep, Wrestling, Sikh Forum, AFL Clinic |                                                          |  |  |
| F    | Clyde Recreation Reserve : Pattersons Road. Clyde North VIC 3978                                                                                                         | Touch Football                                           |  |  |
| G    | J & P Cam Reserve : 86 Duff Street. Cranbourne VIC 3977                                                                                                                  | Cricket                                                  |  |  |
| Н    | Donnelly Recreation Reserve : Lesdon Avenue. Cranbourne VIC 3977                                                                                                         | Cricket                                                  |  |  |
| 1    | Lawson Poole Reserve: Lesdon Avenue. Cranbourne VIC 3977                                                                                                                 | Cricket                                                  |  |  |

| Stop | Depart From                                                        | Events                                                   |
|------|--------------------------------------------------------------------|----------------------------------------------------------|
| С    | Casey Stadium : 65 Berwick-Cranbourne Rd. Cranbourne East VIC 3977 | Volleyball, Volleyball (Shooting), Badminton, Basketball |
| D    | Casey Race : 65 Berwick-Cranbourne Rd. Cranbourne East VIC 3977    | Swimming                                                 |
| E    | Casey Fields: Casey Fields Blvd. Cranbourne East VIC 3977          | Community Kitchen, Games Village, Kabaddi, Soccer, Net   |
| F    | Clyde Recreation Reserve : Pattersons Road. Clyde North VIC 3978   | Touch Football                                           |
| G    | J & P Cam Reserve : 86 Duff Street. Cranbourne VIC 3977            | Cricket                                                  |
| н    | Donnelly Recreation Reserve : Lesdon Avenue. Cranbourne VIC 3977   | Cricket                                                  |
| I    | Lawson Poole Reserve: Lesdon Avenue. Cranbourne VIC 3977           | Cricket                                                  |

#### ous Loop : between 7am to 11am and recommence from 4pm to 6pm