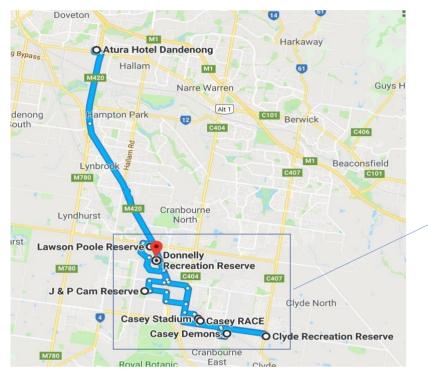

# **MAIN VENUES BUS ROUTE**

| Stop | Depart From                                                                                                                                                              | Location/Events                                          |  |  |
|------|--------------------------------------------------------------------------------------------------------------------------------------------------------------------------|----------------------------------------------------------|--|--|
| A    | Atura Hotel : Doveton Avenue. Doveton VIC 3177                                                                                                                           | Games Official Hotel                                     |  |  |
| В    | Ramada Hotel : 50-52 McCrae Street. Dandenong VIC 3175                                                                                                                   | Games Official Hotel                                     |  |  |
| C    | Casey Stadium : 65 Berwick-Cranbourne Rd. Cranbourne East VIC 3977                                                                                                       | Volleyball, Volleyball (Shooting), Badminton, Basketball |  |  |
| D    | Casey Race : 65 Berwick-Cranbourne Rd. Cranbourne East VIC 3977                                                                                                          | Swimming                                                 |  |  |
| E    | Casey Fields: Casey Fields Blvd. Cranbourne East VIC 3977 Community Kitchen, Games Village, Kabaddi, Soccer, Netball, Athletics, Seep, Wrestling, Sikh Forum, AFL Clinic |                                                          |  |  |
| F    | Clyde Recreation Reserve : Pattersons Road. Clyde North VIC 3978                                                                                                         | Touch Football                                           |  |  |
| G    | J & P Cam Reserve : 86 Duff Street. Cranbourne VIC 3977                                                                                                                  | Cricket                                                  |  |  |
| Н    | Donnelly Recreation Reserve : Lesdon Avenue. Cranbourne VIC 3977                                                                                                         | Cricket                                                  |  |  |
| 1    | Lawson Poole Reserve: Lesdon Avenue. Cranbourne VIC 3977                                                                                                                 | Cricket                                                  |  |  |

| Stop | Depart From                                                        | Events                                                   |
|------|--------------------------------------------------------------------|----------------------------------------------------------|
| С    | Casey Stadium : 65 Berwick-Cranbourne Rd. Cranbourne East VIC 3977 | Volleyball, Volleyball (Shooting), Badminton, Basketball |
| D    | Casey Race : 65 Berwick-Cranbourne Rd. Cranbourne East VIC 3977    | Swimming                                                 |
| E    | Casey Fields: Casey Fields Blvd. Cranbourne East VIC 3977          | Community Kitchen, Games Village, Kabaddi, Soccer, Net   |
| F    | Clyde Recreation Reserve : Pattersons Road. Clyde North VIC 3978   | Touch Football                                           |
| G    | J & P Cam Reserve : 86 Duff Street. Cranbourne VIC 3977            | Cricket                                                  |
| н    | Donnelly Recreation Reserve : Lesdon Avenue. Cranbourne VIC 3977   | Cricket                                                  |
| I    | Lawson Poole Reserve: Lesdon Avenue. Cranbourne VIC 3977           | Cricket                                                  |

#### ous Loop : between 7am to 11am and recommence from 4pm to 6pm