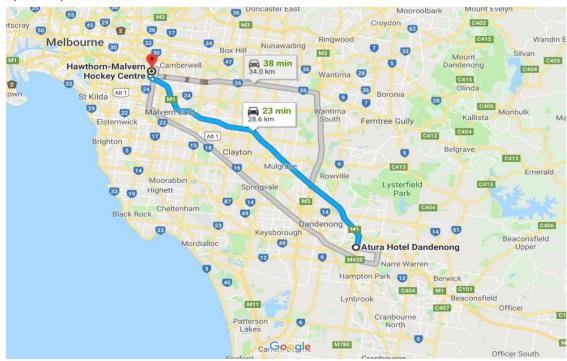

# **HOCKEY VENUE BUS ROUTE**

| Stop | Depart From                                                       | Location/Events      |
|------|-------------------------------------------------------------------|----------------------|
| Α    | Atura Hotel : Doveton Avenue. Doveton VIC 3177                    | Games Official Hotel |
| В    | Ramada Hotel : 50-52 McCrae Street. Dandenong VIC 3175            | Games Official Hotel |
| C    | Hawthorn-Malvern Hockey Centre : 482 Auburn Rd. Hawthorn VIC 3122 | Hockey Venue         |

### eparture Times 7am from Games Hotels to Hockey Venu