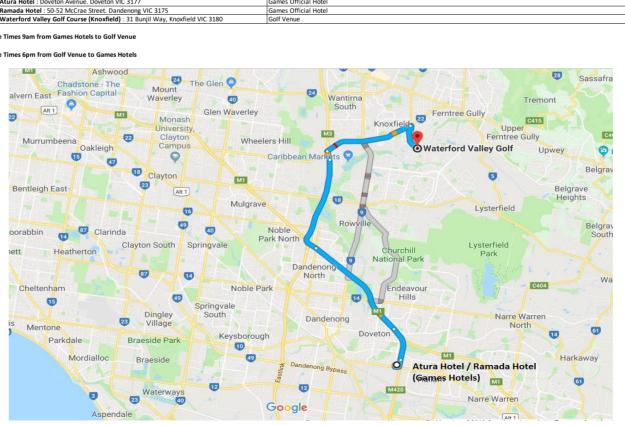

# **GOLF VENUE BUS ROUTE**

| Stop                                                                           | Depart From                                            | Location/Events      |  |
|--------------------------------------------------------------------------------|--------------------------------------------------------|----------------------|--|
| A                                                                              | Atura Hotel : Doveton Avenue. Doveton VIC 3177         | Games Official Hotel |  |
| В                                                                              | Ramada Hotel : 50-52 McCrae Street. Dandenong VIC 3175 | Games Official Hotel |  |
| C Waterford Valley Golf Course (Knoxfield) : 31 Bunjil Way, Knoxfield VIC 3180 |                                                        | Golf Venue           |  |

\* Departure Times 9am from Games Hotels to Golf Venue

arture Times 6nm from Golf Venue to Games Hotels