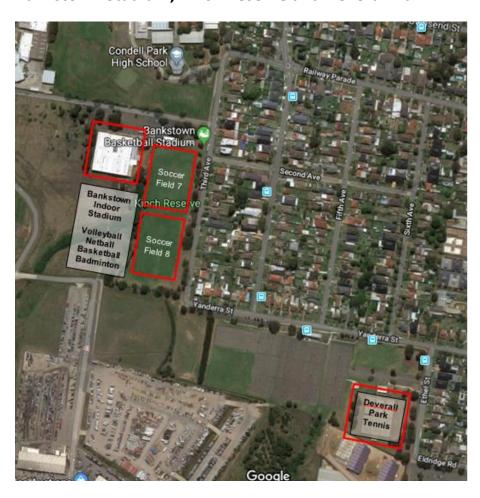

## **Venue List**

| Event                  | Venue                                   | Address                                     | Day / Time      |
|------------------------|-----------------------------------------|---------------------------------------------|-----------------|
| Sports                 |                                         |                                             |                 |
| AFL                    | Crest Sporting Complex                  | McClean Street, Bass Hill                   | Sat only        |
| Athletics              | Crest Sporting Complex                  | McClean Street, Bass Hill                   | Sat only        |
| Badminton              | Bankstown Stadium                       | 1 Third Avenue, Condell Park                | Fri / Sat / Sun |
| Basketball             | Bankstown Stadium                       | 1 Third Avenue, Condell Park                | Fri / Sat / Sun |
| Cricket                | Crest Sporting Complex                  | McClean Street, Bass Hill                   | Fri / Sun       |
|                        | Thurina Park 1 & 2                      | Lowana Street, Villawood                    | Fri / Sat       |
|                        | Walshaw Park                            | Hector Street / Buist Street, Bass Hill     | Fri / Sat       |
|                        | Buchanan Oval                           | Antwerp Street / Augusta Street, Bankstown  | Sat only        |
| Golf                   | Macquarie Links International Golf Club | 23 Macquarie Links Drive, Macquarie Links   | Fri / Sat       |
| Hockey                 | Crest Sporting Complex                  | McClean Street, Bass Hill                   | Fri / Sat / Sun |
| Kabaddi                | Crest Sporting Complex                  | McClean Street, Bass Hill                   | Fri / Sat / Sun |
| Netball                | Bankstown Stadium                       | 1 Third Avenue, Condell Park                | Fri / Sat / Sun |
| Soccer                 | Crest Sporting Complex                  | McClean Street, Bass Hill                   | Fri / Sat / Sun |
|                        | Neville Reserve                         | Thornton Avenue / Neville Street, Bass Hill | Fri / Sat       |
|                        | Kinch Reserve                           | Third Avenue, Condell Park                  | Fri / Sat       |
| Tennis                 | Deverral Park                           | 2 Ethel Street, Condell Park                | Fri / Sat / Sun |
| Touch Football         | Crest Sporting Complex                  | McClean Street, Bass Hill                   | Fri / Sat / Sun |
| Volleyball             | Bankstown Stadium                       | 1 Third Avenue, Condell Park                | Fri / Sat / Sun |
| Cultural               |                                         |                                             |                 |
| Manager's Meeting      | To be confirmed                         | To be confirmed                             | Thu 5-6pm       |
| Mayor's Reception      | To be confirmed                         | To be confirmed                             | Thu 6-8pm       |
| Flag Raising and Ardas | Rydges Hotel                            | 874 Hume Highway, Bass Hill                 | Fri 10am        |
| ANSSACC AGM            | Crest Sporting Complex                  | McClean Street, Bass Hill                   | Fri 7-10pm      |
| Sikh Forum             | Rydges Hotel                            | 874 Hume Highway, Bass Hill                 | Sat 9am to 4pm  |
| Welcome Ceremony       | Crest Sporting Complex                  | McClean Street, Bass Hill                   | Sat 11am to 1pm |
| Kirtan Tour            | Glenwood Sikh Temple                    | 4/18 Meurants Lane, Glenwood                | Sat 6pm         |
| Cultural Night         | King's School                           | Pennant Hills Road, North Parramatta        | Sat 7-11pm      |

## **Bankstown Stadium, Kinch Reserve and Deverall Park**