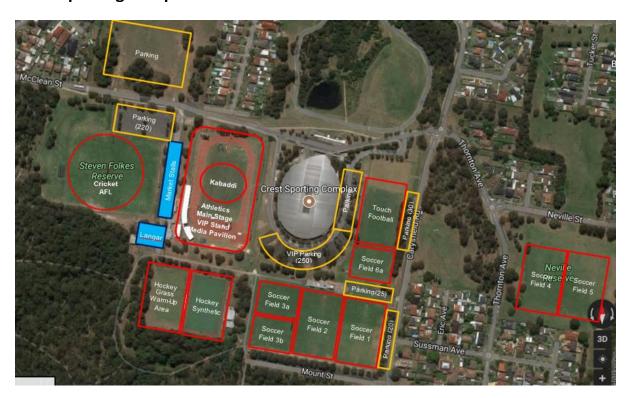

## **Venue List**

| Event                  | Venue                                   | Address                                     | Day / Time      |
|------------------------|-----------------------------------------|---------------------------------------------|-----------------|
| Sports                 |                                         |                                             |                 |
| AFL                    | Crest Sporting Complex                  | McClean Street, Bass Hill                   | Sat only        |
| Athletics              | Crest Sporting Complex                  | McClean Street, Bass Hill                   | Sat only        |
| Badminton              | Bankstown Stadium                       | 1 Third Avenue, Condell Park                | Fri / Sat / Sun |
| Basketball             | Bankstown Stadium                       | 1 Third Avenue, Condell Park                | Fri / Sat / Sun |
| Cricket                | Crest Sporting Complex                  | McClean Street, Bass Hill                   | Fri / Sun       |
|                        | Thurina Park 1 & 2                      | Lowana Street, Villawood                    | Fri / Sat       |
|                        | Walshaw Park                            | Hector Street / Buist Street, Bass Hill     | Fri / Sat       |
|                        | Buchanan Oval                           | Antwerp Street / Augusta Street, Bankstown  | Sat only        |
| Golf                   | Macquarie Links International Golf Club | 23 Macquarie Links Drive, Macquarie Links   | Fri / Sat       |
| Hockey                 | Crest Sporting Complex                  | McClean Street, Bass Hill                   | Fri / Sat / Sun |
| Kabaddi                | Crest Sporting Complex                  | McClean Street, Bass Hill                   | Fri / Sat / Sun |
| Netball                | Bankstown Stadium                       | 1 Third Avenue, Condell Park                | Fri / Sat / Sun |
| Soccer                 | Crest Sporting Complex                  | McClean Street, Bass Hill                   | Fri / Sat / Sun |
|                        | Neville Reserve                         | Thornton Avenue / Neville Street, Bass Hill | Fri / Sat       |
|                        | Kinch Reserve                           | Third Avenue, Condell Park                  | Fri / Sat       |
| Tennis                 | Deverral Park                           | 2 Ethel Street, Condell Park                | Fri / Sat / Sun |
| Touch Football         | Crest Sporting Complex                  | McClean Street, Bass Hill                   | Fri / Sat / Sun |
| Volleyball             | Bankstown Stadium                       | 1 Third Avenue, Condell Park                | Fri / Sat / Sun |
| Cultural               |                                         |                                             |                 |
| Manager's Meeting      | To be confirmed                         | To be confirmed                             | Thu 5-6pm       |
| Mayor's Reception      | To be confirmed                         | To be confirmed                             | Thu 6-8pm       |
| Flag Raising and Ardas | Rydges Hotel                            | 874 Hume Highway, Bass Hill                 | Fri 10am        |
| ANSSACC AGM            | Crest Sporting Complex                  | McClean Street, Bass Hill                   | Fri 7-10pm      |
| Sikh Forum             | Rydges Hotel                            | 874 Hume Highway, Bass Hill                 | Sat 9am to 4pm  |
| Welcome Ceremony       | Crest Sporting Complex                  | McClean Street, Bass Hill                   | Sat 11am to 1pm |
| Kirtan Tour            | Glenwood Sikh Temple                    | 4/18 Meurants Lane, Glenwood                | Sat 6pm         |
| Cultural Night         | King's School                           | Pennant Hills Road, North Parramatta        | Sat 7-11pm      |

## **Crest Sporting Complex and Neville Park**