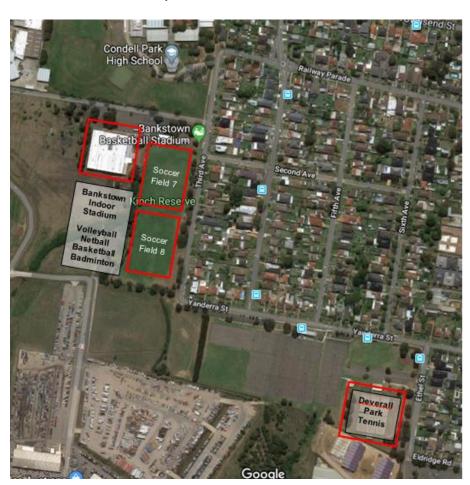

| Fri 10am        |
| ANSSACC AGM            | Crest Sporting Complex                  | McClean Street, Bass Hill                   | Fri 7-10pm      |
| Sikh Forum             | Rydges Hotel                            | 874 Hume Highway, Bass Hill                 | Sat 9am to 4pm  |
| Welcome Ceremony       | Crest Sporting Complex                  | McClean Street, Bass Hill                   | Sat 11am to 1pm |
| Kirtan Tour            | Glenwood Sikh Temple                    | 4/18 Meurants Lane, Glenwood                | Sat 6pm         |
| Cultural Night         | King's School                           | Pennant Hills Road, North Parramatta        | Sat 7-11pm      |



## **Crest Sporting Complex and Neville Park**



### **Bankstown Stadium, Kinch Reserve and Deverall Park**