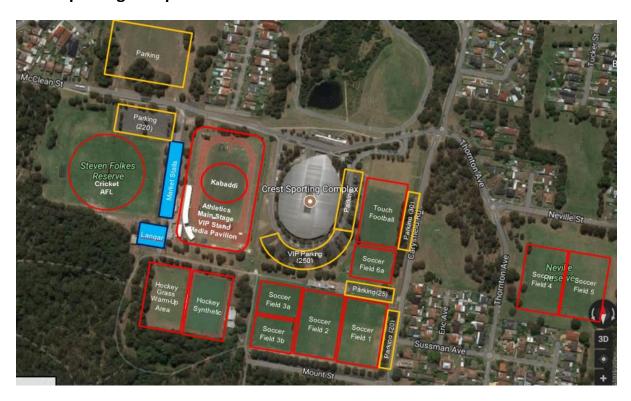

| 874 Hume Highway, Bass Hill                 | Fri 10am        |
| ANSSACC AGM            | Crest Sporting Complex                  | McClean Street, Bass Hill                   | Fri 7-10pm      |
| Sikh Forum             | Rydges Hotel                            | 874 Hume Highway, Bass Hill                 | Sat 9am to 4pm  |
| Welcome Ceremony       | Crest Sporting Complex                  | McClean Street, Bass Hill                   | Sat 11am to 1pm |
| Kirtan Tour            | Glenwood Sikh Temple                    | 4/18 Meurants Lane, Glenwood                | Sat 6pm         |
| Cultural Night         | King's School                           | Pennant Hills Road, North Parramatta        | Sat 7-11pm      |



## **Crest Sporting Complex and Neville Park**



### **Bankstown Stadium, Kinch Reserve and Deverall Park**