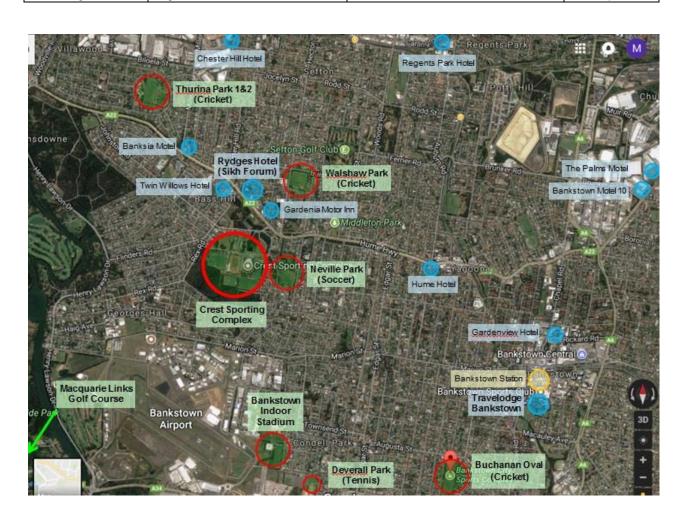

#### **Venue List**

| Event                  | Venue                                   | Address                                     | Day / Time      |
|------------------------|-----------------------------------------|---------------------------------------------|-----------------|
| Sports                 |                                         |                                             |                 |
| AFL                    | Crest Sporting Complex                  | McClean Street, Bass Hill                   | Sat only        |
| Athletics              | Crest Sporting Complex                  | McClean Street, Bass Hill                   | Sat only        |
| Badminton              | Bankstown Stadium                       | 1 Third Avenue, Condell Park                | Fri / Sat / Sun |
| Basketball             | Bankstown Stadium                       | 1 Third Avenue, Condell Park                | Fri / Sat / Sun |
| Cricket                | Crest Sporting Complex                  | McClean Street, Bass Hill                   | Fri / Sun       |
|                        | Thurina Park 1 & 2                      | Lowana Street, Villawood                    | Fri / Sat       |
|                        | Walshaw Park                            | Hector Street / Buist Street, Bass Hill     | Fri / Sat       |
|                        | Buchanan Oval                           | Antwerp Street / Augusta Street, Bankstown  | Sat only        |
| Golf                   | Macquarie Links International Golf Club | 23 Macquarie Links Drive, Macquarie Links   | Fri / Sat       |
| Hockey                 | Crest Sporting Complex                  | McClean Street, Bass Hill                   | Fri / Sat / Sun |
| Kabaddi                | Crest Sporting Complex                  | McClean Street, Bass Hill                   | Fri / Sat / Sun |
| Netball                | Bankstown Stadium                       | 1 Third Avenue, Condell Park                | Fri / Sat / Sun |
| Soccer                 | Crest Sporting Complex                  | McClean Street, Bass Hill                   | Fri / Sat / Sun |
|                        | Neville Reserve                         | Thornton Avenue / Neville Street, Bass Hill | Fri / Sat       |
|                        | Kinch Reserve                           | Third Avenue, Condell Park                  | Fri / Sat       |
| Tennis                 | Deverral Park                           | 2 Ethel Street, Condell Park                | Fri / Sat / Sun |
| Touch Football         | Crest Sporting Complex                  | McClean Street, Bass Hill                   | Fri / Sat / Sun |
| Volleyball             | Bankstown Stadium                       | 1 Third Avenue, Condell Park                | Fri / Sat / Sun |
| Cultural               |                                         |                                             |                 |
| Manager's Meeting      | To be confirmed                         | To be confirmed                             | Thu 5-6pm       |
| Mayor's Reception      | To be confirmed                         | To be confirmed                             | Thu 6-8pm       |
| Flag Raising and Ardas | Rydges Hotel                            | 874 Hume Highway, Bass Hill                 | Fri 10am        |
| ANSSACC AGM            | Crest Sporting Complex                  | McClean Street, Bass Hill                   | Fri 7-10pm      |
| Sikh Forum             | Rydges Hotel                            | 874 Hume Highway, Bass Hill                 | Sat 9am to 4pm  |
| Welcome Ceremony       | Crest Sporting Complex                  | McClean Street, Bass Hill                   | Sat 11am to 1pm |
| Kirtan Tour            | Glenwood Sikh Temple                    | 4/18 Meurants Lane, Glenwood                | Sat 6pm         |
| Cultural Night         | King's School                           | Pennant Hills Road, North Parramatta        | Sat 7-11pm      |