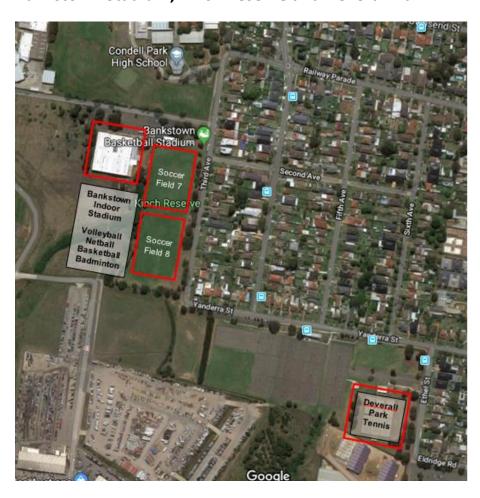

## **Venue List**

| Event                  | Venue                                   | Address                                     | Day / Time      |
|------------------------|-----------------------------------------|---------------------------------------------|-----------------|
| Sports                 |                                         |                                             |                 |
| AFL                    | Crest Sporting Complex                  | McClean Street, Bass Hill                   | Sat only        |
| Athletics              | Crest Sporting Complex                  | McClean Street, Bass Hill                   | Sat only        |
| Badminton              | Bankstown Stadium                       | 1 Third Avenue, Condell Park                | Fri / Sat / Sun |
| Basketball             | Bankstown Stadium                       | 1 Third Avenue, Condell Park                | Fri / Sat / Sun |
| Cricket                | Crest Sporting Complex                  | McClean Street, Bass Hill                   | Fri / Sun       |
|                        | Thurina Park 1 & 2                      | Lowana Street, Villawood                    | Fri / Sat       |
|                        | Walshaw Park                            | Hector Street / Buist Street, Bass Hill     | Fri / Sat       |
|                        | Buchanan Oval                           | Antwerp Street / Augusta Street, Bankstown  | Sat only        |
| Golf                   | Macquarie Links International Golf Club | 23 Macquarie Links Drive, Macquarie Links   | Fri / Sat       |
| Hockey                 | Crest Sporting Complex                  | McClean Street, Bass Hill                   | Fri / Sat / Sun |
| Kabaddi                | Crest Sporting Complex                  | McClean Street, Bass Hill                   | Fri / Sat / Sun |
| Netball                | Bankstown Stadium                       | 1 Third Avenue, Condell Park                | Fri / Sat / Sun |
| Soccer                 | Crest Sporting Complex                  | McClean Street, Bass Hill                   | Fri / Sat / Sun |
|                        | Neville Reserve                         | Thornton Avenue / Neville Street, Bass Hill | Fri / Sat       |
|                        | Kinch Reserve                           | Third Avenue, Condell Park                  | Fri / Sat       |
| Tennis                 | Deverral Park                           | 2 Ethel Street, Condell Park                | Fri / Sat / Sun |
| Touch Football         | Crest Sporting Complex                  | McClean Street, Bass Hill                   | Fri / Sat / Sun |
| Volleyball             | Bankstown Stadium                       | 1 Third Avenue, Condell Park                | Fri / Sat / Sun |
| Cultural               |                                         |                                             |                 |
| Manager's Meeting      | To be confirmed                         | To be confirmed                             | Thu 5-6pm       |
| Mayor's Reception      | To be confirmed                         | To be confirmed                             | Thu 6-8pm       |
| Flag Raising and Ardas | Rydges Hotel                            | 874 Hume Highway, Bass Hill                 | Fri 10am        |
| ANSSACC AGM            | Crest Sporting Complex                  | McClean Street, Bass Hill                   | Fri 7-10pm      |
| Sikh Forum             | Rydges Hotel                            | 874 Hume Highway, Bass Hill                 | Sat 9am to 4pm  |
| Welcome Ceremony       | Crest Sporting Complex                  | McClean Street, Bass Hill                   | Sat 11am to 1pm |
| Kirtan Tour            | Glenwood Sikh Temple                    | 4/18 Meurants Lane, Glenwood                | Sat 6pm         |
| Cultural Night         | King's School                           | Pennant Hills Road, North Parramatta        | Sat 7-11pm      |

# **Bankstown Stadium, Kinch Reserve and Deverall Park**