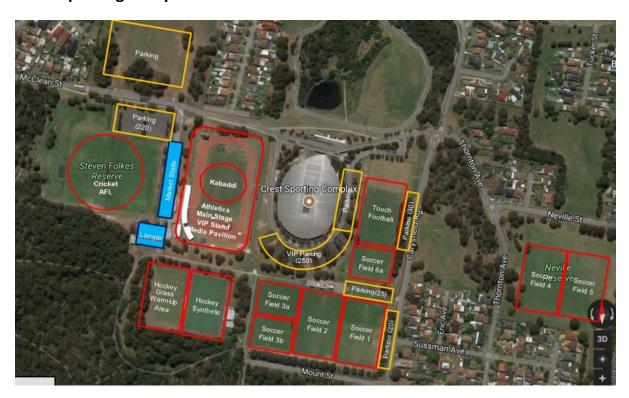

## **Venue List**

| Event                  | Venue                                   | Address                                     | Day / Time      |
|------------------------|-----------------------------------------|---------------------------------------------|-----------------|
| Sports                 |                                         |                                             |                 |
| AFL                    | Crest Sporting Complex                  | McClean Street, Bass Hill                   | Sat only        |
| Athletics              | Crest Sporting Complex                  | McClean Street, Bass Hill                   | Sat only        |
| Badminton              | Bankstown Stadium                       | 1 Third Avenue, Condell Park                | Fri / Sat / Sun |
| Basketball             | Bankstown Stadium                       | 1 Third Avenue, Condell Park                | Fri / Sat / Sun |
| Cricket                | Crest Sporting Complex                  | McClean Street, Bass Hill                   | Fri / Sun       |
|                        | Thurina Park 1 & 2                      | Lowana Street, Villawood                    | Fri / Sat       |
|                        | Walshaw Park                            | Hector Street / Buist Street, Bass Hill     | Fri / Sat       |
|                        | Buchanan Oval                           | Antwerp Street / Augusta Street, Bankstown  | Sat only        |
| Golf                   | Macquarie Links International Golf Club | 23 Macquarie Links Drive, Macquarie Links   | Fri / Sat       |
| Hockey                 | Crest Sporting Complex                  | McClean Street, Bass Hill                   | Fri / Sat / Sun |
| Kabaddi                | Crest Sporting Complex                  | McClean Street, Bass Hill                   | Fri / Sat / Sun |
| Netball                | Bankstown Stadium                       | 1 Third Avenue, Condell Park                | Fri / Sat / Sun |
| Soccer                 | Crest Sporting Complex                  | McClean Street, Bass Hill                   | Fri / Sat / Sun |
|                        | Neville Reserve                         | Thornton Avenue / Neville Street, Bass Hill | Fri / Sat       |
|                        | Kinch Reserve                           | Third Avenue, Condell Park                  | Fri / Sat       |
| Tennis                 | Deverral Park                           | 2 Ethel Street, Condell Park                | Fri / Sat / Sun |
| Touch Football         | Crest Sporting Complex                  | McClean Street, Bass Hill                   | Fri / Sat / Sun |
| Volleyball             | Bankstown Stadium                       | 1 Third Avenue, Condell Park                | Fri / Sat / Sun |
| Cultural               |                                         |                                             |                 |
| Manager's Meeting      | To be confirmed                         | To be confirmed                             | Thu 5-6pm       |
| Mayor's Reception      | To be confirmed                         | To be confirmed                             | Thu 6-8pm       |
| Flag Raising and Ardas | Rydges Hotel                            | 874 Hume Highway, Bass Hill                 | Fri 10am        |
| ANSSACC AGM            | Crest Sporting Complex                  | McClean Street, Bass Hill                   | Fri 7-10pm      |
| Sikh Forum             | Rydges Hotel                            | 874 Hume Highway, Bass Hill                 | Sat 9am to 4pm  |
| Welcome Ceremony       | Crest Sporting Complex                  | McClean Street, Bass Hill                   | Sat 11am to 1pm |
| Kirtan Tour            | Glenwood Sikh Temple                    | 4/18 Meurants Lane, Glenwood                | Sat 6pm         |
| Cultural Night         | King's School                           | Pennant Hills Road, North Parramatta        | Sat 7-11pm      |

# **Crest Sporting Complex and Neville Park**