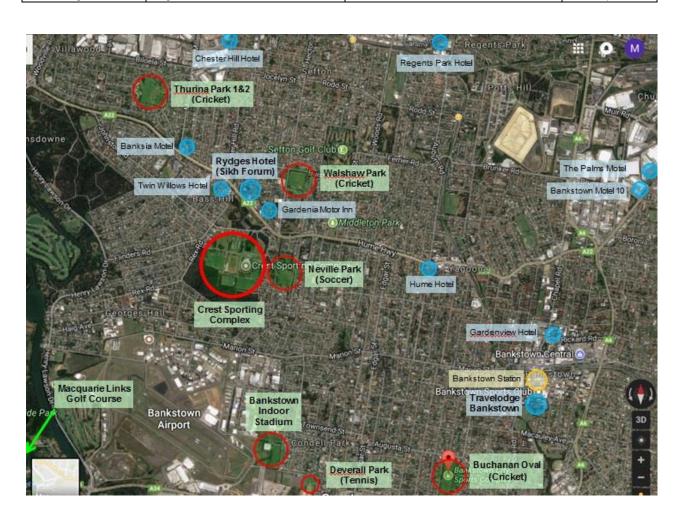

## **Venue List**

| Event                  | Venue                                   | Address                                     | Day / Time      |
|------------------------|-----------------------------------------|---------------------------------------------|-----------------|
| Sports                 |                                         |                                             |                 |
| AFL                    | Crest Sporting Complex                  | McClean Street, Bass Hill                   | Sat only        |
| Athletics              | Crest Sporting Complex                  | McClean Street, Bass Hill                   | Sat only        |
| Badminton              | Bankstown Stadium                       | 1 Third Avenue, Condell Park                | Fri / Sat / Sun |
| Basketball             | Bankstown Stadium                       | 1 Third Avenue, Condell Park                | Fri / Sat / Sun |
| Cricket                | Crest Sporting Complex                  | McClean Street, Bass Hill                   | Fri / Sun       |
|                        | Thurina Park 1 & 2                      | Lowana Street, Villawood                    | Fri / Sat       |
|                        | Walshaw Park                            | Hector Street / Buist Street, Bass Hill     | Fri / Sat       |
|                        | Buchanan Oval                           | Antwerp Street / Augusta Street, Bankstown  | Sat only        |
| Golf                   | Macquarie Links International Golf Club | 23 Macquarie Links Drive, Macquarie Links   | Fri / Sat       |
| Hockey                 | Crest Sporting Complex                  | McClean Street, Bass Hill                   | Fri / Sat / Sun |
| Kabaddi                | Crest Sporting Complex                  | McClean Street, Bass Hill                   | Fri / Sat / Sun |
| Netball                | Bankstown Stadium                       | 1 Third Avenue, Condell Park                | Fri / Sat / Sun |
| Soccer                 | Crest Sporting Complex                  | McClean Street, Bass Hill                   | Fri / Sat / Sun |
|                        | Neville Reserve                         | Thornton Avenue / Neville Street, Bass Hill | Fri / Sat       |
|                        | Kinch Reserve                           | Third Avenue, Condell Park                  | Fri / Sat       |
| Tennis                 | Deverral Park                           | 2 Ethel Street, Condell Park                | Fri / Sat / Sun |
| Touch Football         | Crest Sporting Complex                  | McClean Street, Bass Hill                   | Fri / Sat / Sun |
| Volleyball             | Bankstown Stadium                       | 1 Third Avenue, Condell Park                | Fri / Sat / Sun |
| Cultural               |                                         |                                             |                 |
| Manager's Meeting      | To be confirmed                         | To be confirmed                             | Thu 5-6pm       |
| Mayor's Reception      | To be confirmed                         | To be confirmed                             | Thu 6-8pm       |
| Flag Raising and Ardas | Rydges Hotel                            | 874 Hume Highway, Bass Hill                 | Fri 10am        |
| ANSSACC AGM            | Crest Sporting Complex                  | McClean Street, Bass Hill                   | Fri 7-10pm      |
| Sikh Forum             | Rydges Hotel                            | 874 Hume Highway, Bass Hill                 | Sat 9am to 4pm  |
| Welcome Ceremony       | Crest Sporting Complex                  | McClean Street, Bass Hill                   | Sat 11am to 1pm |
| Kirtan Tour            | Glenwood Sikh Temple                    | 4/18 Meurants Lane, Glenwood                | Sat 6pm         |
| Cultural Night         | King's School                           | Pennant Hills Road, North Parramatta        | Sat 7-11pm      |